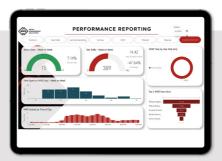

### WIRE Platform

A powerful data management system for real-time tracking and reporting of emissions across all business operations.

WIRE is a technology and protocol agnostic platform that can be configured to meet your ESG tracking and reporting needs, and those of the jurisdictions you operate in.

WIRE's strength lies in its ability to ingest data from any source, and its flexible component model and advanced calculation engine which allows data to be aggregated and disagaregated for different scales of reporting.